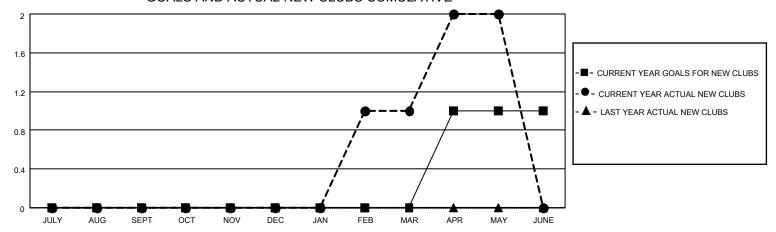

#### GOALS AND ACTUAL NEW CLUBS CUMULATIVE

## District 202 K

| Clubs         |               |             |               | Members               |                       |                         |                                                    |  |
|---------------|---------------|-------------|---------------|-----------------------|-----------------------|-------------------------|----------------------------------------------------|--|
|               | RESULTS FOR   | R 2020-2021 |               | RESULTS FOR 2020-2021 |                       |                         |                                                    |  |
| QUARTER       | NEW CLUB GOAL | NEW CLUBS   | DROPPED CLUBS | QUARTER MEMB          | ER GROWTH NET<br>GOAL | MEMBER GROWTH<br>ACTUAL | DROPPED<br>MEMBERS ACTUAL<br>(including transfers) |  |
| JULY/AUG/SEPT | 0             | 0           | 2             | JULY/AUG/SEPT         | 30                    | 48                      | 36                                                 |  |
| OCT/NOV/DEC   | 0             | 0           | 0             | OCT/NOV/DEC           | 40                    | 37                      | 75                                                 |  |
| JAN/FEB/MAR   | 0             | 1           | 3             | JAN/FEB/MAR           | 40                    | 58                      | 39                                                 |  |
| APR/MAY/JUNE  | 1             | 1           | 0             | APR/MAY/JUNE          | 30                    | 65                      | 112                                                |  |