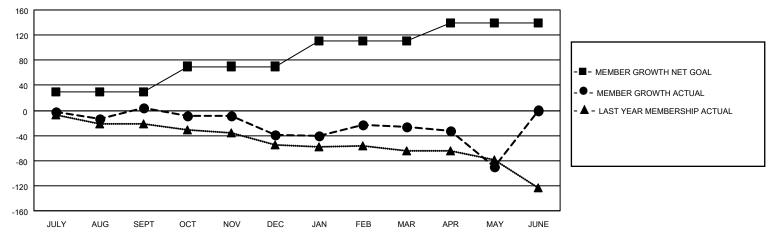

#### GOALS AND ACTUAL MEMBERS CUMULATIVE

| DROPPED CLUBS: 5 |     | 46 CLUBS OF 73 ADDED 1 OR MORE | GENDER DISTRIBUTION             |              |     |
|------------------|-----|--------------------------------|---------------------------------|--------------|-----|
|                  |     | NEW MEMBERS                    | MALE                            | 832 (63.75%) |     |
|                  |     |                                | FEMALE                          | 473 (36.25%) |     |
| DROPPED MEMBERS  |     |                                |                                 | , ,          |     |
| DECEASED         | 22  | CLICK HERE FOR CUMULATIVE      | TOTAL FAMILY UNIT MEMBERS       |              | 208 |
| CLUB CANCELLED 8 |     | MEMBERSHIP DATA                |                                 |              | 405 |
| OTHER            | 232 |                                | FAMILY MEMBERS PAYING HALF DUES |              | 105 |
| TOTAL            | 262 |                                |                                 |              |     |

## District 202 K

| Clubs         |               |             |               | Members               |                       |                         |                                                    |  |
|---------------|---------------|-------------|---------------|-----------------------|-----------------------|-------------------------|----------------------------------------------------|--|
|               | RESULTS FOR   | R 2020-2021 |               | RESULTS FOR 2020-2021 |                       |                         |                                                    |  |
| QUARTER       | NEW CLUB GOAL | NEW CLUBS   | DROPPED CLUBS | QUARTER MEMB          | ER GROWTH NET<br>GOAL | MEMBER GROWTH<br>ACTUAL | DROPPED<br>MEMBERS ACTUAL<br>(including transfers) |  |
| JULY/AUG/SEPT | 0             | 0           | 2             | JULY/AUG/SEPT         | 30                    | 48                      | 36                                                 |  |
| OCT/NOV/DEC   | 0             | 0           | 0             | OCT/NOV/DEC           | 40                    | 37                      | 75                                                 |  |
| JAN/FEB/MAR   | 0             | 1           | 3             | JAN/FEB/MAR           | 40                    | 58                      | 39                                                 |  |
| APR/MAY/JUNE  | 1             | 1           | 0             | APR/MAY/JUNE          | 30                    | 65                      | 112                                                |  |